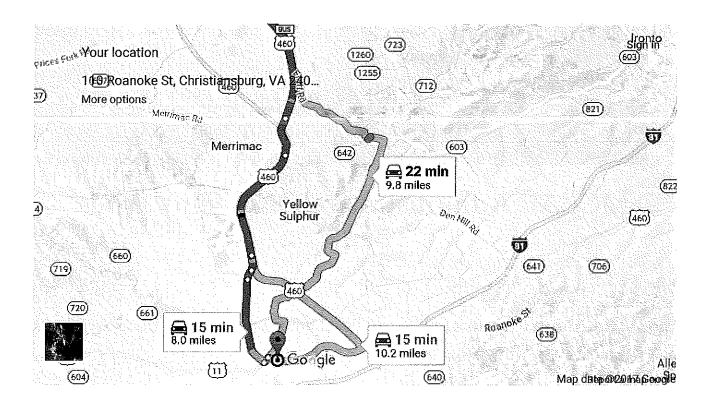

MCEAP Administrative Office and Food Bank

The MCEAP Administrative Office and Food Bank are located in the New River Community Action Building at:

110 Roanoke Street Christiansburg, VA 24073 (540) 381-1561 (tel:1-540-381-1561)

Assistance may be in the form of:

- Food
- Clothing

- Household Items
- Financial Assistance

To change the starting location for directions, click on more options and enter the desired start location.

Back to top © 2015 WeByte, Inc. MCEAP Administrative Office